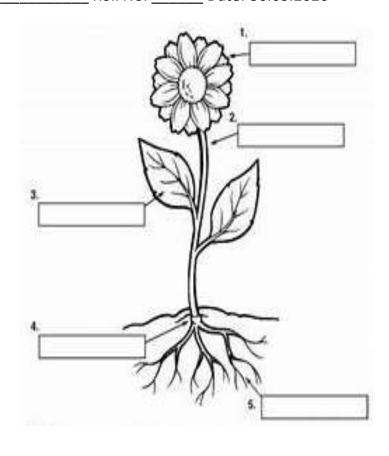

Assignment Subject: - Science Class: - IV Teacher: - Mrs. Davinder Kaur Name: \_\_\_\_\_ Class & Sec: \_\_\_\_\_ Roll No. \_\_\_\_ Date: 30.03.2020

Q1: Name and colour the parts of the given plant.

Q2: Which part of these plants do we eat?

## Q1:

- 1) Flower
- 2) Bud
- 3) Leaf
- 4) Stem
- 5) Root